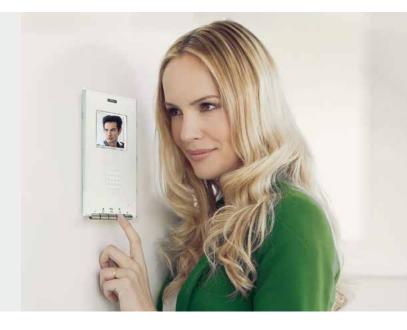

#### SINGULAR DETAILS

Transparent polycarbonate cover.

Colour 3.5" TFT screen.

Audio output.

Multi-function pushbuttons.

A simple and easy OSD menu, available in some versions, allows any user to make the most of the iLOFT functionalities.

### HANDS-FREE OPERATION

#### Maximum simplicity and convenience.

When a call is received from the video door entry panel, the image comes up automatically.

Press nonce to speak and hold a conversation with the visitor with no need of a handset. Press no to open the door. Communication ends after 90 seconds or when no is pressed again.