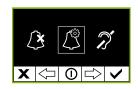

### HANDS-FREE OPERATION

#### Maximum simplicity and convenience.

When a call is received from the video door entry panel, the image comes up automatically.

Press nonce to speak and hold a conversation with the visitor with no need of a handset. Press no to open the door. Communication ends after 90 seconds or when no is pressed again.

Includes activation of 2 additional functions for volume control and brightness-contrast-colour settings as standard.