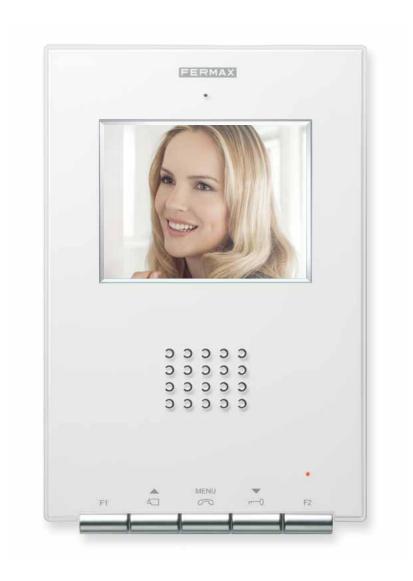

#### SINGULAR DETAILS

Transparent polycarbonate cover.

Colour 3.5" TFT screen.

Audio output.

Multi-function pushbuttons.

A simple and easy OSD menu, available in some versions, allows any user to make the most of the iLOFT functionalities.

### HANDS-FREE OPERATION

#### Maximum simplicity and convenience.

When a call is received from the video door entry panel, the image comes up automatically.

Press nonce to speak and hold a conversation with the visitor with no need of a handset. Press no to open the door. Communication ends after 90 seconds or when no is pressed again.

Includes activation of 2 additional functions for volume control and brightness-contrast-colour settings as standard.