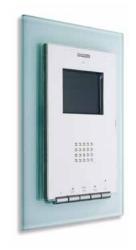

## **ACCESSORIES**

Decorative frame made in bevelled glass acts as aesthetic complement and lets you cover gaps left by other equipment.

## DIMENSIONS / INSTALLATION

Monitor emerges 13 mm from the wall once embedded.

 Monitor:
 131 x 197 x 59

 Fermax flush box:
 108 x 158 x 45

 Standard flush box:
 114 x 174 x 50

 Decorative frame:
 189 x 256 x 60