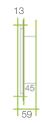

## DIMENSIONS / INSTALLATION

Monitor emerges 13 mm from the wall once embedded.

 Monitor:
 131 x 197 x 59

 Fermax flush box:
 108 x 158 x 45

 Standard flush box:
 114 x 174 x 50

 Decorative frame:
 189 x 256 x 60

Measures in mm. (W)x(H)x(D)